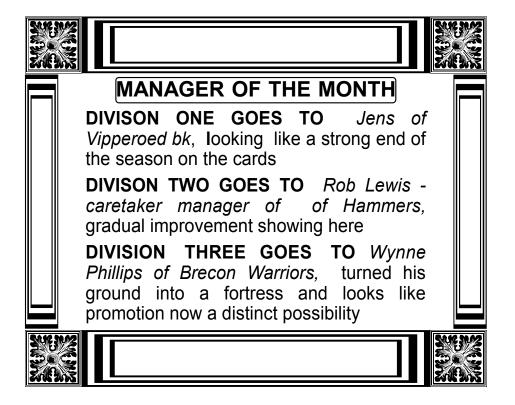

# **ROUND UP TIME**

DIVISION ONE sees the Spuds slip closer and closer to oblivion this week as Uncle Les jumps over them and pushes them nearer to the relegation zone.

Meanwhile Ayell drop a shock two points to allow the Colts to edge closer to them in the championship battle.

DIVISION TWO sees a shock as promotion-chasing Park End are swamped by lowly Jersey Boys. Table turned upside down this week as the bottom dogs bite back with just one point between the aspirants for that third promotion spot.

DIVISION THREE sees the Warriors continue their rich vein of form as they start to look really dangerous now even in the title race let alone promotion. All their rivals have poor weeks and they definitely are a team in form here.