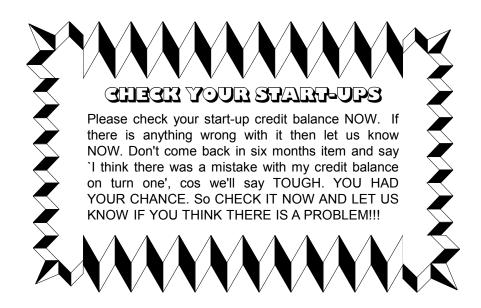

If you DO think there is a mistake in your start-up details, if you think your cash balance is wrong, etc., etc., then tell US NOW. We won't entertain anything along the lines of, 'it's Session 14 and I think you made

a mistake with my credit at start-up.' Check everything now or Forever hold the peace kind of thing!

Finally, and I always wonder why we have to say this, you must now submit orders for SESSION ONE MATCHES. Please don't send us a blank teamsheet back with just coaching and auction bids on it - we'll have to play your side for you, and you'll get off to a poor start more often than not.THE EUROPEAN COMPETITIONS THIS SEASON